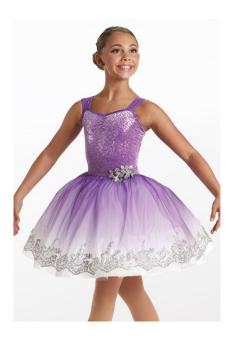

### **Song Choice**

Ballet: "Fly To Your Heart" Tap: "Broadway Baby"

### **Costume Information**

| Hair: Half up/Half Down                        | Shoes: Pink Revolution Ballet & Tan Buckle Tap Shoes |
|------------------------------------------------|------------------------------------------------------|
| Tights: Pink Footed Tights & Tan Footed Tights | Makeup: Red Lipstick, Blush<br>Mascara (optional)    |