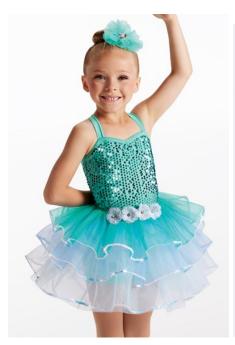

### **Song Choice**

Ballet: "Fly To Your Heart" Tap: "Broadway Baby"

### **Costume Information**

| Hair: Half up/Half Down                        | Shoes: Pink Revolution Ballet & Tan Buckle Tap Shoes |
|------------------------------------------------|------------------------------------------------------|
| Tights: Pink Footed Tights & Tan Footed Tights | Makeup: Red Lipstick, Blush<br>Mascara (optional)    |