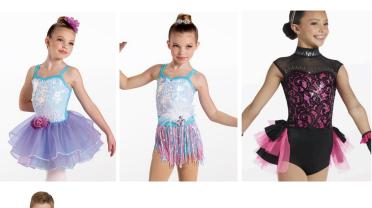

### **Song Choice**

Ballet: "How Much Is That Doggie in the Window"

### **Costume Information**

| Hair: Half up/Half Down    | Shoes: Pink Revolution Ballet                     |
|----------------------------|---------------------------------------------------|
| Tights: Pink Footed Tights | Makeup: Red Lipstick, Blush<br>Mascara (optional) |