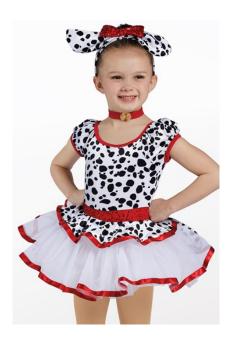

### **Song Choice**

Ballet: "How Much Is That Doggie in the Window"

### **Costume Information**

| Hair: Half up/Half Down    | Shoes: Pink Revolution Ballet                     |
|----------------------------|---------------------------------------------------|
| Tights: Pink Footed Tights | Makeup: Red Lipstick, Blush<br>Mascara (optional) |