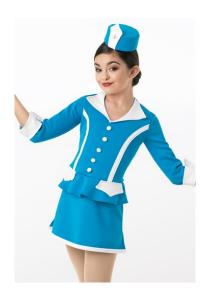

### **Song Choice**

Ballet: "How Much Is That Doggie in the Window"

### **Costume Information**

| Hair: Half up/Half Down    | Shoes: Pink Revolution Ballet                     |
|----------------------------|---------------------------------------------------|
| Tights: Pink Footed Tights | Makeup: Red Lipstick, Blush<br>Mascara (optional) |