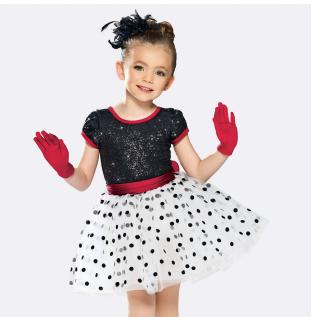

### **Song Choice**

Ballet: "Cinderella Gavotte" Jazz: "Wear Your Crown" Tap: "Itty Bitty Pretty One"

### **Costume Information**

| Ballet/Jazz/Tap Hair: High Bun                 | Shoes: Pink Revolution Ballet, Tan Buckle Tap & Tan Jazz Boot |
|------------------------------------------------|---------------------------------------------------------------|
| Tights: Pink Footed Tights & Tan Footed Tights | Makeup: Red Lipstick, Blush, Mascara                          |