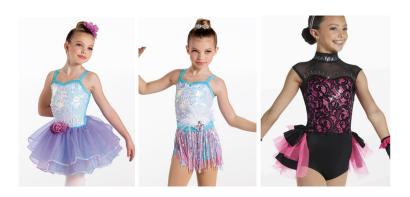

### **Song Choice**

Ballet: "How Much Is That Doggie in the Window"

### **Costume Information**

| Hair: Half up/Half Down    | Shoes: Pink Revolution Ballet                     |
|----------------------------|---------------------------------------------------|
| Tights: Pink Footed Tights | Makeup: Red Lipstick, Blush<br>Mascara (optional) |