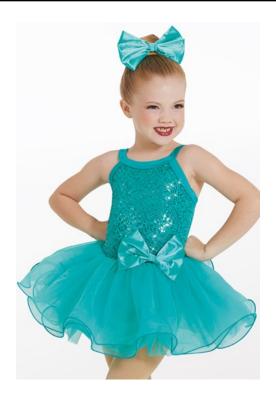

### **Song Choice**

Ballet: "Fly To Your Heart" Tap: "Broadway Baby"

### **Costume Information**

| Hair: Half up/Half Down                        | Shoes: Pink Revolution Ballet & Tan Buckle Tap Shoes |
|------------------------------------------------|------------------------------------------------------|
| Tights: Pink Footed Tights & Tan Footed Tights | Makeup: Red Lipstick, Blush<br>Mascara (optional)    |