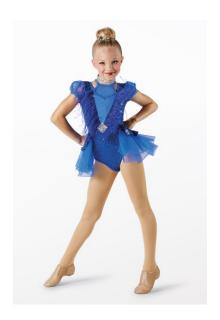

| May 20th-May 24th |  |
|-------------------|--|
| <u> </u>          |  |

Class: JR/SR Hip Hop Instructor: Miss Arenda

Song Choice
Hip Hop: "The Heist"

### **Costume Information**

| Hair: High Pony Tail | Shoes: Black Sequin Hip Hop Sneaker  |
|----------------------|--------------------------------------|
| Tights: None         | Makeup: Red Lipstick, Blush, Mascara |