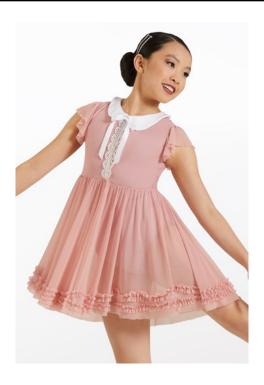

### **Song Choice**

Ballet: "How Much Is That Doggie in the Window"

### **Costume Information**

| Hair: Half up/Half Down    | Shoes: Pink Revolution Ballet                     |
|----------------------------|---------------------------------------------------|
| Tights: Pink Footed Tights | Makeup: Red Lipstick, Blush<br>Mascara (optional) |